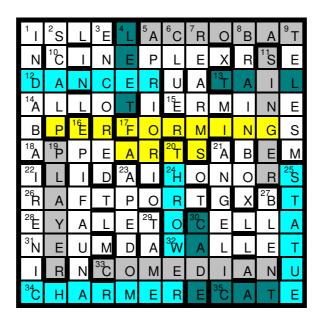

## Star Turns by Wan - Solution and Notes

Twelve answers have to be modified before entry on a theme of performing arts: four anagrams making performers, four words which when associated with the clued word make performers, and four which need forms of ARTS\* removing. Solvers are expected to highlight PERFORMING ARTS in the grid. (Modified entries are highlighted for clarity and not required by the solver.)

|    | Entered   | Clued      | Clue (definition in bold)                                        | Explanation               |
|----|-----------|------------|------------------------------------------------------------------|---------------------------|
|    | Across    |            |                                                                  |                           |
| 1  | ISLE      |            | In short I and Pluto directed, each having fired a director      | [D]IS + LE[D]             |
| 5  | ACROBAT   | ABACTOR    | <b>Thief once</b> returned cycle in taxi – on the contrary       | (CAB in ROTA)<            |
| 10 | CINEPLEX  |            | Pencil found broken outside entertainment centre                 | PENCIL* + EX              |
| 12 | DANCER    | TAP        | Get money from the best person in Perth                          | Double definition         |
| 13 | TAIL      | RAT'S-TAIL | Start exercising and trouble <b>growth on horse's leg</b>        | START* + AIL              |
| 14 | ALLOT     |            | Parcel out of loft in Bristol appearing unopened                 | [T]ALLOT                  |
| 15 | ERMINE    |            | Moth in Michigan eaten by an eagle                               | ERNE around MI            |
| 17 | FORMINGS  |            | Establishments beneficial to old couples                         | FOR + MINGS               |
| 18 | APPEAR    |            | Show about Bush for example getting attention                    | A + PP + EAR              |
| 24 | HONORS    |            | Frenchman's outside claiming against titles won by American      | HORS around ON            |
| 26 | RAFT-PORT |            | Opening on board ship right by the stern part welcoming men      | R + AFT + (PT around OR)  |
| 28 | EYALET    |            | In Turkey a letterhead reads: 'Part of the Ottoman empire'       | Hidden                    |
| 30 | CELLA     |            | Area in a temple or church quite set back                        | CE + ALL<                 |
| 31 | NEUM      |            | A rough indication of the rise and fall of pitch from one umpire | HIdden                    |
| 32 | WALLET    |            | Toolbag with a hammer missing its head                           | W + [H]AMMER              |
| 33 | COMEDIAN  | DAEMONIC   | Inspired to cook in Glasgow by girl out of academy               | DAE + MONIC[A]            |
| 34 | CHARMER   | SNAKE      | Aim to catch northern <b>creep</b>                               | SAKE around N             |
| 35 | CATE      | CASTRATE   | <b>Doctor</b> assigned to class                                  | CAST + RATE               |
|    |           |            | -                                                                |                           |
|    | Down      |            |                                                                  |                           |
| 1  | INDABA    |            | An important tribal conference during a severe uprising          | IN + ( A + BAD)<          |
| 2  | SCALP     |            | Leaving Spain, climb the West face of Pyrenean mountain-top      | SCAL[E] + P               |
| 3  | ENCORED   |            | Team in one half of field called for players to come back        | CORE inside END           |
| 4  | LEET      | LETRASET   | League tense around Easter changing transfer system              | L + T around EASTER*      |
| 5  | A PRIORI  |            | <b>Deduced</b> international airport's busy but wasting time     | (I + AIRPOR[T])           |
| 6  | CLUE      |            | Fish, caught coming to the surface for <b>this perhaps</b>       | LUCE with C moving to top |
| 7  | REARMS    |            | Gives back tools last of all incomplete (with 11 missing)        | REARMOS[T] - O            |
| 8  | BRAINBOX  |            | Genius using most of an array of colours to obscure bike's marks | RAINBO[W] in B[M]X        |
| 9  | TELESM    |            | Charm steel drummer's heart after playing                        | (STEEL + M)*              |
| 11 | SINGER    | RESIGN     | Entrust son to divide power                                      | S inside REIGN            |
| 16 | EPIFAUNA  |            | Submerged living things each holding a fin up desperately        | EA around (A + FIN + UP)  |
| 19 | PLAYER    | PARLEY     | Early start to prepare broadcast for <b>conference</b>           | (EARLY + P)*              |
| 20 | THROWER   | KNIFE      | Cut informer up with end of sabre                                | FINK< + E                 |
| 21 | ANGELIC   |            | Divine one can go flying around on ascending                     | (I + CAN)* around LEG<    |
| 22 | IRENIC    |            | Either of two compounds turning up endlessly <b>still</b>        | CINERI[N]<                |
| 23 | APEDOM    |            | Animals' patch absent on foot of male                            | A + PED + O + M           |
| 25 | STATUE    | LIVING     | <b>Property</b> where free party's drinking Burgundy perhaps     | LIG around VIN            |
| 27 | BLENT     |            | Poet's mixed bits of egg noodle in sandwich filling              | E_N inside BLT            |

| 29 | TAME |          | Flat cap on Edward's head                                   | TAM on E                 |
|----|------|----------|-------------------------------------------------------------|--------------------------|
| 30 | CADE | CADASTRE | Pubic register a day dons react badly with students' leader | A+ D inside (REACT + S)* |