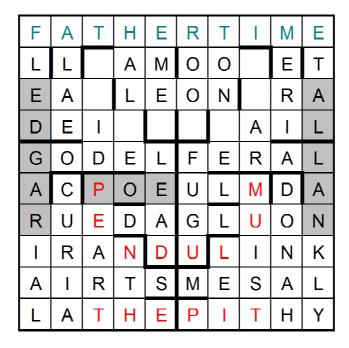

## Double Jeopardy by Ferret – Solution

The PENDULUM swings down towards THE PIT, which is what happens in the dungeon (with Father Time painted on the ceiling) in EDGAR ALLEN POE's *The Pit and the Pendulum*. Initial letters from extra words give VINCENT LEONARD PRICE who starred in the 1961 film of the same name. Foucault's Pendulum was referenced in the clue to 13 Across.